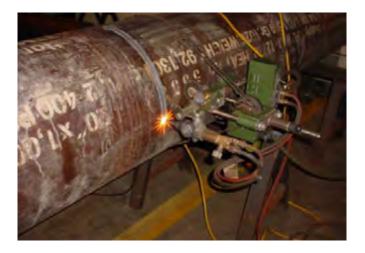

**The Auto Picle-S** is a motorized oxy-fuel pipe cutting machine with remote control. The optional guide rail provides high cutting accuracy, particularly suitable for large pipes.

Countless professionals from fabricators and scrap yards to boiler makers and tank manufactures have used Koike pipe cutting machines products successfully.

### A sharp, clean cuts for small to large diameter pipes

**Auto Picle-S** is a oxy-fuel pipe cutting machine equipped with motor and robust gear system. Together with the interlocking transmission chain links, **Auto Picle-S** travels smoothly around the pipe in all positions.

Cutting operations are carried out from a handy remote controller. Mico speed adjustment is easily be done during cutting.

The slide bar torch system allows flexible torch positioning. When used with the optional guide rail, this system automatically guides the torch along the rail, providing high cutting accuracy for large diameter pipes.