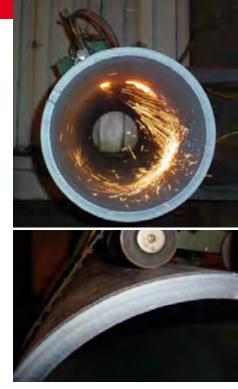

### A sharp, clean cuts for small to large diameter pipes

**Auto Picle-S** is a oxy-fuel pipe cutting machine equipped with motor and robust gear system. Together with the interlocking transmission chain links, **Auto Picle-S** travels smoothly around the pipe in all positions.

#### Specification

|                   | Auto Picle – S                                                  |  |
|-------------------|-----------------------------------------------------------------|--|
| Cutting thickness | 5 -50 mm                                                        |  |
| Cutting speed     | 100 - 700 mm/min                                                |  |
| Cutting diameter  | Ø 150 - 1500 mm; Guide rail option is recommended above Ø600 mm |  |
| Bevel angle       | 0 ~ 45°                                                         |  |
| Drive system      | Worm gear and chain                                             |  |
| Input power       | AC 115V / AC 42V                                                |  |
| Dimension         | L270 x W230 x H400 mm                                           |  |
| Weight            | 15 kg                                                           |  |