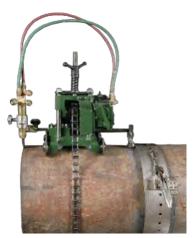

**The Auto Picle-S** is a motorized oxy-fuel pipe cutting machine with remote control. The optional guide rail provides high cutting accuracy, particularly suitable for large pipes.

Countless professionals from fabricators and scrap yards to boiler makers and tank manufactures have used Koike pipe cutting machines products successfully.

### A sharp, clean cuts for small to large diameter pipes

**Auto Picle-S** is a oxy-fuel pipe cutting machine equipped with motor and robust gear system. Together with the interlocking transmission chain links, **Auto Picle-S** travels smoothly around the pipe in all positions.

Cutting operations are carried out from a handy remote controller. Mico speed adjustment is easily be done during cutting.

The slide bar torch system allows flexible torch positioning. When used with the optional guide rail, this system automatically guides the torch along the rail, providing high cutting accuracy for large diameter pipes.

Remote Controller

Optional guide rail provides high cutting accuracy, particularly suitable for large pipes. Each guide rail is provided with additional chain links for each maximum pipe diameter.