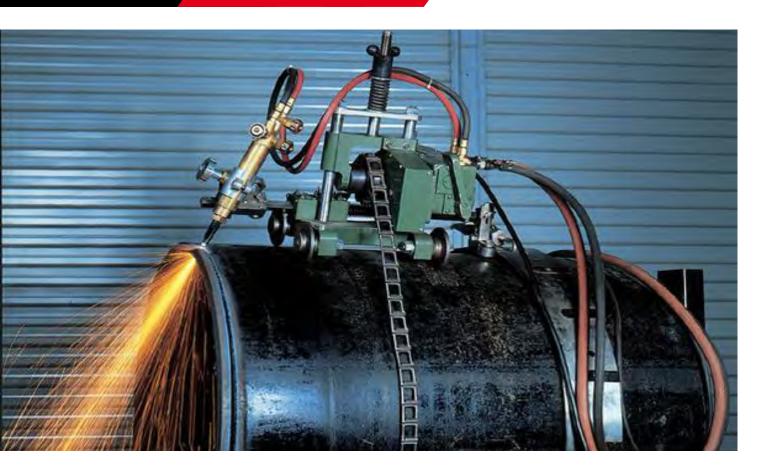

### **Features and Benefits**

- Guide rail
  Cuts up to 1500 mm diameter of pipe accurately; use for cutting pipe vertically
- Motorized oxy-fuel pipe cutter Automatically bevel cuts or straight cuts on steel pipe
- Remote Control Pendant
  Easy operation from a distance
- Special Fixed Rail Tip Guide System Mechanical automatic torch guiding; provides high cutting accuracy.
- Interlocking link chain system
  Swiftly adapts to any pipe diameter
- On/Off drive clutch
  Position and align machine quickly

**The Auto Picle-S** is a motorized oxy-fuel pipe cutting machine with remote control. The optional guide rail provides high cutting accuracy, particularly suitable for large pipes.

Countless professionals from fabricators and scrap yards to boiler makers and tank manufactures have used Koike pipe cutting machines products successfully.

### A sharp, clean cuts for small to large diameter pipes

**Auto Picle-S** is a oxy-fuel pipe cutting machine equipped with motor and robust gear system. Together with the interlocking transmission chain links, **Auto Picle-S** travels smoothly around the pipe in all positions.

Cutting operations are carried out from a handy remote controller. Mico speed adjustment is easily be done during cutting.

The slide bar torch system allows flexible torch positioning. When used with the optional guide rail, this system automatically guides the torch along the rail, providing high cutting accuracy for large diameter pipes.

Remote Controller

Optional guide rail provides high cutting accuracy, particularly suitable for large pipes. Each guide rail is provided with additional chain links for each maximum pipe diameter.