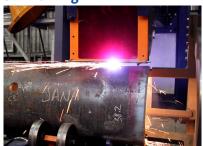

#### **Marking Systems**

The machine can be equipped with plasma (above), inkjet or punch marking for traceability and easy fit-up, ensuring the lowest fitting times.