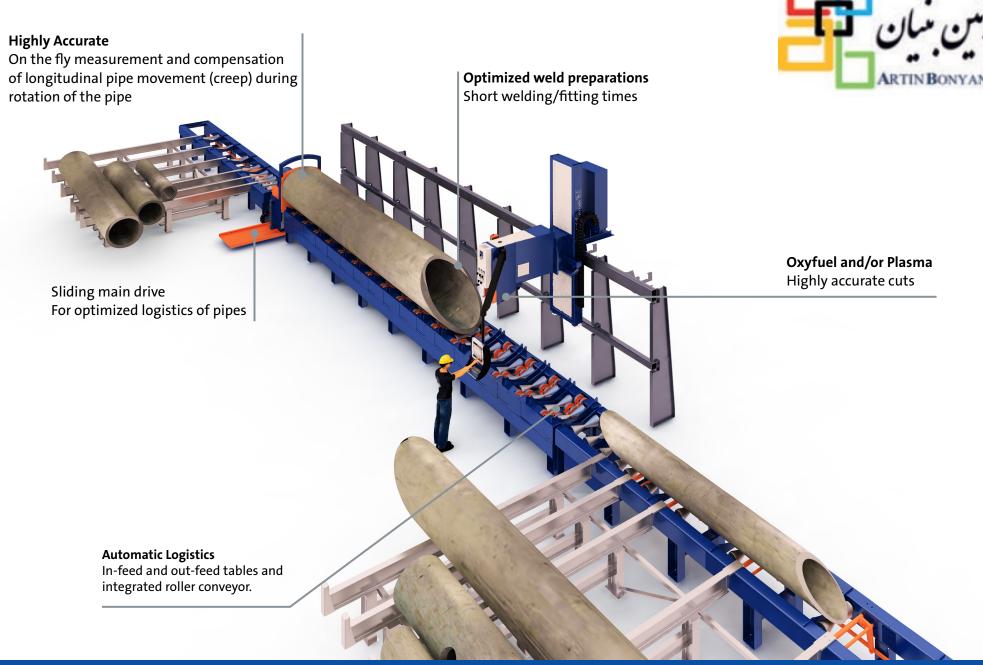

#### Artin Bonyan Co.

No.2, Jolfa Str, Tehran, Iran (IR) Phone: +98 21 22876451

www.artinbonyan.biz

Web: ARTIN BONYAN CO. E-mail: info@artinbonyan.biz

The SPC-RB range combines the benefits of two types of pipe cutting machines. It uses a chuck for accurate rotating of pipes and a roller bed for rapid logistics. Pipes up to 1225 mm (48") in diameter can be processed with a wide range of part lengths and profiling shapes.

#### **Logistic systems**

The SPC-RB is equipped with a logistic system. To further improve productivity, different in-feed and out-feed systems are optionally available.

#### **Highly Accurate**

On the fly measurement of longitudinal pipe movement (creep) during rotation. Realized by a decoder in the main drive to compensate the cutting path.

#### **Roller Bed**

A roller bed is used as pipe support. Tandem wheels prevent vibrations during cutting (e.g. due to weld seams) and guarantee accurate cuts.

#### **3D Profiling**

The SPC-RB is equipped with a patented biaxial cutting head that can be used to cut with both oxyfuel and plasma.