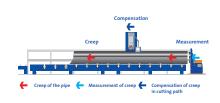

#### **Highly Accurate**

On the fly measurement of longitudinal pipe movement (creep) during rotation. Realized by a decoder in the main drive to compensate the cutting path.