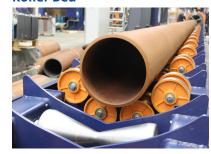

#### **Roller Bed**

A roller bed is used as pipe support. Tandem wheels prevent vibrations during cutting (e.g. due to weld seams) and guarantee accurate cuts.