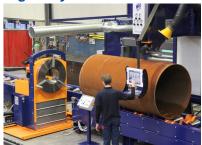

#### **3D Profiling**

The SPC-RB is equipped with a patented biaxial cutting head that can be used to cut with both oxyfuel and plasma.