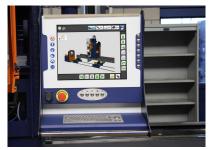

#### **Touch Screen Interface**

Although its functionalities are extensive, it takes just a touchscreen interface to operate the SPC-RB. This interface is clear, intuitive and easy to operate.