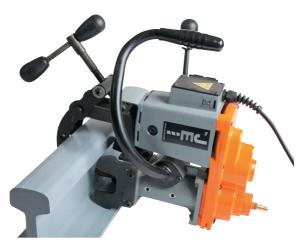

## **Rail Electric**

Powerful yet compact, light-weight machine specifically designed for drilling in rail tracks.

Featuring clamp and Turbo Rail Cutter

Simple handle to clamp

Quick release system to disengage clamp

## Features / Benefits:

- · Fast positioning, quick clamp and instant unlocking mechanisms make it a safety conscious, user-friendly device.
- Supplied with a positioning (locating) plate to ensure accurate drilling.
- Rail templates (formers) available which are suitable for any rail profile.