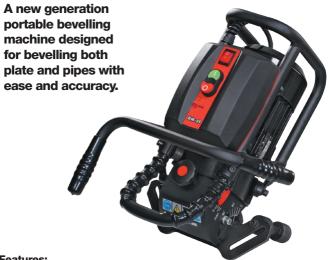

## **BM-21** Plate & Pipe Beveller

## Features:

- Single milling head equipped with 10 square inserts. simplifying the matching process.
- · Fast and easy exchange of insert with no need to special adjustments.
- Extended work range from 0 to 60 degrees with continuous angle adjustment.
- · Easy setting of bevel angle and width.
- Vibration insulation providing added protection for both user and machine.
- · One universal guide plate for bevelling both plates and pipes which replaces 3 different attachments used with the BM20.