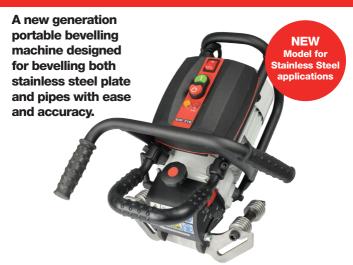

## **BM21-S Plate & Pipe Beveller**

## Features:

- Single milling head equipped with 10 square inserts, simplifying the matching process.
- Fast and easy exchange of insert with no need to special adjustments.
- Extended work range from 0 to 60 degrees with continuous angle adjustment.
- Easy setting of bevel angle and width.
- Vibration insulation providing added protection for both user and machine.
- One universal guide plate for bevelling both plates and pipes which replaces 3 different attachments used with the BM20.