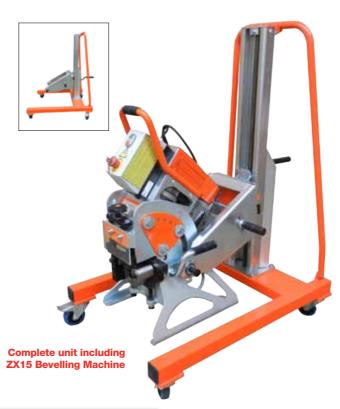

## 3D PLUS BEVELLING SYSTEM

A Multi Position Three Dimensional Manipulator System designed to create a double sided bevel.

## Features:

- Provides a simple, quick turn of the STEELBEAST XL-15 Bevelling Machine by 180 degrees to create a double bevel
- Operator Friendly; the user can carry out movements without the use of a crane, providing significant time saving on work set up
- Unique Clamping system allows the STEELBEAST XL-15 to fit to the manipulator within a few seconds without the use of any tools
- The 3D PLUS keeps the bevelling operation steady when travelling on uneven floor surfaces
- Working height of the machine can be easily set up by lift handles
- The 3D PLUS can be used either as a stationary workplace or will bevel along the workplace.